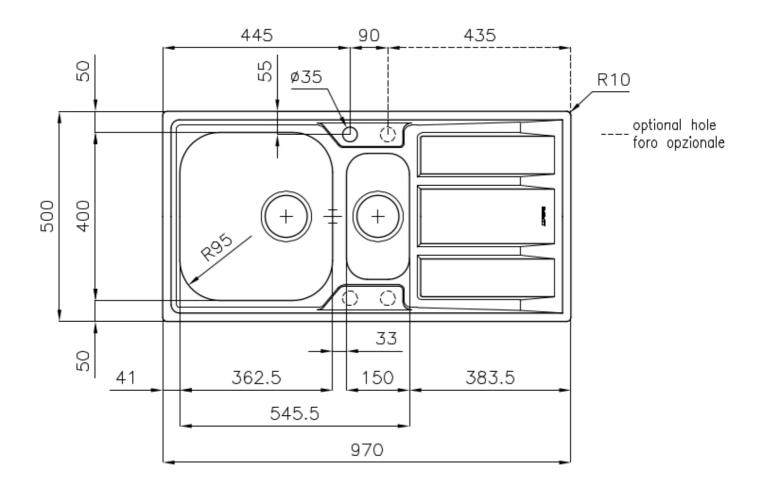

## **DETAILS**

| Edge/Installation Type | Standard (8 mm Edge)                                            |
|------------------------|-----------------------------------------------------------------|
| Finish                 | Foster brushed                                                  |
| Material               | AISI 304 stainless steel                                        |
| Texture                | Microfoster                                                     |
| Base                   | 60-80 cm                                                        |
| Dimensions             | 970x500 mm                                                      |
| Standard fittings      | Fixing hooks, gasket, drain, overflow and siphon, boxed packing |
| Mixer holes            | 1 standard hole - 2nd and 3rd on request                        |
| Built-in hole          | 950x480 mm                                                      |
|                        |                                                                 |

| Drainer                   | Yes                                                                                                                                                                                                                                                    |
|---------------------------|--------------------------------------------------------------------------------------------------------------------------------------------------------------------------------------------------------------------------------------------------------|
| Width                     | 97 cm                                                                                                                                                                                                                                                  |
| Bowl dimension            | 362,5x400 + 150x300mm                                                                                                                                                                                                                                  |
| Number of bowls           | 2 bowls                                                                                                                                                                                                                                                |
| Waste fitting             | 3,5" drain                                                                                                                                                                                                                                             |
| FEATURES                  |                                                                                                                                                                                                                                                        |
| 2nd / 3rd hole availaible | The sink can be customized with the execution on request of additional holes, usable for double-hole mixers, for remote controlled drains or for the installation of soap dispensers. The positions are marked on the drawings with dotted line holes. |
| Added value               | Foster uses steel thicknesses higher than those used on average by other manufacturers. This is how, thanks to our long experience, we know how to make sinks of superior quality and with a better resistance to aging.                               |
| Basket 3,5" waste fitting | The drain is equipped with a large 3.5" drain, with the practical basket cap that prevents the discharge of solid parts.                                                                                                                               |
| Sliding brackets          |                                                                                                                                                                                                                                                        |