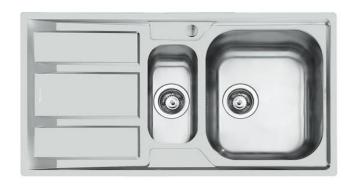

## Sink FM

Tank on the right Kitchen Sinks Code: 1973 461

## **DETAILS**

| Edge/Installation Type | Standard (8 mm Edge)                                            |
|------------------------|-----------------------------------------------------------------|
| Finish                 | Foster brushed                                                  |
| Material               | AISI 304 stainless steel                                        |
| Texture                | Microfoster                                                     |
| Base                   | 60-80 cm                                                        |
| Dimensions             | 970x500 mm                                                      |
| Standard fittings      | Fixing hooks, gasket, drain, overflow and siphon, boxed packing |
| Mixer holes            | 1 standard hole - 2nd and 3rd on request                        |
| Built-in hole          | 950x480 mm                                                      |
|                        |                                                                 |

| Drainer                   | Yes                                                                                                                                                                                                                                                    |
|---------------------------|--------------------------------------------------------------------------------------------------------------------------------------------------------------------------------------------------------------------------------------------------------|
| Width                     | 97 cm                                                                                                                                                                                                                                                  |
| Bowl dimension            | 362,5x400 + 150x300mm                                                                                                                                                                                                                                  |
| Number of bowls           | 2 bowls                                                                                                                                                                                                                                                |
| Waste fitting             | 3,5" drain                                                                                                                                                                                                                                             |
| FEATURES                  |                                                                                                                                                                                                                                                        |
| 2nd / 3rd hole availaible | The sink can be customized with the execution on request of additional holes, usable for double-hole mixers, for remote controlled drains or for the installation of soap dispensers. The positions are marked on the drawings with dotted line holes. |
| Added value               | Foster uses steel thicknesses higher than those used on average by other manufacturers. This is how, thanks to our long experience, we know how to make sinks of superior quality and with a better resistance to aging.                               |
| Basket 3,5" waste fitting | The drain is equipped with a large 3.5" drain, with the practical basket cap that prevents the discharge of solid parts.                                                                                                                               |
| Sliding brackets          |                                                                                                                                                                                                                                                        |