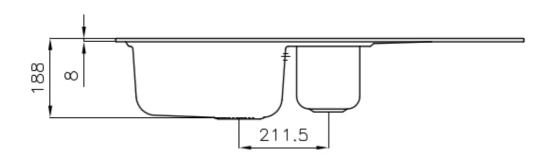

## **DETAILS**

| Edge/Installation Type | Standard (8 mm Edge)                                            |
|------------------------|-----------------------------------------------------------------|
| Finish                 | Foster brushed                                                  |
| Material               | AISI 304 stainless steel                                        |
| Texture                | Microfoster                                                     |
| Base                   | 60-80 cm                                                        |
| Dimensions             | 970x500 mm                                                      |
| Standard fittings      | Fixing hooks, gasket, drain, overflow and siphon, boxed packing |
| Mixer holes            | 1 standard hole - 2nd and 3rd on request                        |
| Built-in hole          | 950x480 mm                                                      |
|                        |                                                                 |

| Drainer                   | Yes                                                                                                                                                                                                                                                    |
|---------------------------|--------------------------------------------------------------------------------------------------------------------------------------------------------------------------------------------------------------------------------------------------------|
| Width                     | 97 cm                                                                                                                                                                                                                                                  |
| Bowl dimension            | 362,5x400 + 150x300mm                                                                                                                                                                                                                                  |
| Number of bowls           | 2 bowls                                                                                                                                                                                                                                                |
| Waste fitting             | 3,5" drain                                                                                                                                                                                                                                             |
| FEATURES                  |                                                                                                                                                                                                                                                        |
| 2nd / 3rd hole availaible | The sink can be customized with the execution on request of additional holes, usable for double-hole mixers, for remote controlled drains or for the installation of soap dispensers. The positions are marked on the drawings with dotted line holes. |
| Added value               | Foster uses steel thicknesses higher than those used on average by other manufacturers. This is how, thanks to our long experience, we know how to make sinks of superior quality and with a better resistance to aging.                               |
| Basket 3,5" waste fitting | The drain is equipped with a large 3.5" drain, with the practical basket cap that prevents the discharge of solid parts.                                                                                                                               |
| Sliding brackets          |                                                                                                                                                                                                                                                        |